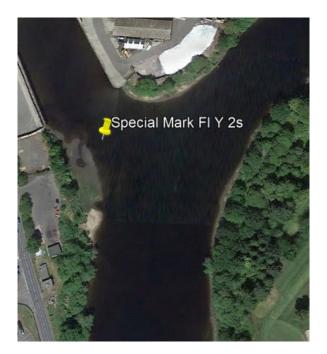

## Temporary Aid to Navigation (AtoN) Harbour Entrance

Mariners are advised that a <u>Temporary Special Mark, Fl Y 2s</u>, has been placed in the following position;

56°22'48.87" N 003°25'40.33" W

All Harbour Users must pass to the North of this AtoN and do so with caution. It should be noted that the position of this AtoN is subject to change. Any changes to its position will be advised by the promulgation of further Notice to Mariners.