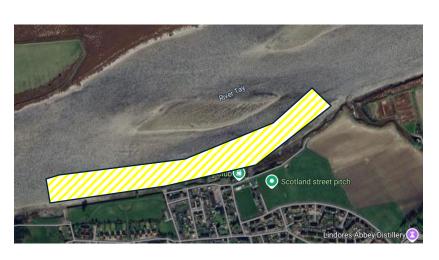

ClydeSurveysLtd will be on site undertaking surveys of approaches to Newburgh, and also Perth harbour basin and its approaches, as marked below.

The survey activity will be carried out by the vessel '66K' and shall keep a listening what on channel 9/16 at all times.

Mariners are advised to keep clear of the survey operations.

Newburgh - between California and Linoleum Slipway

Perth Harbour basin and approaches

**Perth Harbour** 

24/7 contact - 07979990077 or 07944 508 706