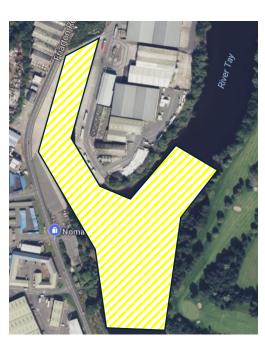

ClydeSurveysLtd will be on site undertaking surveys of approaches to Newburgh, and also Perth harbour basin and its approaches, as marked below.

The survey activity will be carried out by the vessel '66K' and shall keep a listening what on channel 9/16 at all times.

Mariners are advised to keep clear of the survey operations.

Newburgh - between California and Linoleum Slipway

Perth Harbour basin and approaches

**Perth Harbour** 

24/7 contact - 07979990077 or 07944 508 706